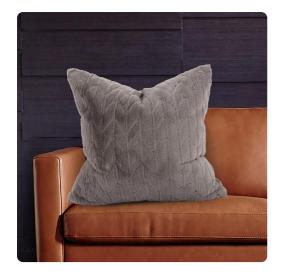

## Textiles MHE3-1093F – 24 x 24 Angora Stone Pillow - Down Insert

## Textiles

Change up color themes or add pop to a simple sofa or bedding display by piling up the pillows in a multitude of colors, textures and patterns. This Angora Pillow features a luxuriously soft stone gray faux fur fabric. Includes a lush down pillow fill insert. A hidden zipper closure allows the cover to remove for easy care. Also available with a polyester pillow insert. Also available in a 20 and kidney size.