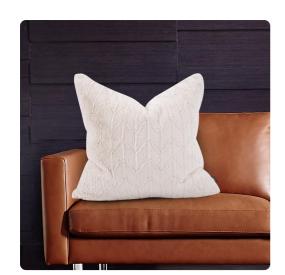

## Textiles MHE3-1092F – 24 x 24 Angora Natural Pillow Down Insert

## **Textiles**

Change up color themes or add pop to a simple sofa or bedding display by piling up the pillows in a multitude of colors, textures and patterns. This Angora Pillow features a luxuriously soft natural white faux fur fabric. Includes a lush down pillow fill insert. A hidden zipper closure allows the cover to remove for easy care. Also available with a polyester pillow insert. Also available in a 20 and kidney size.