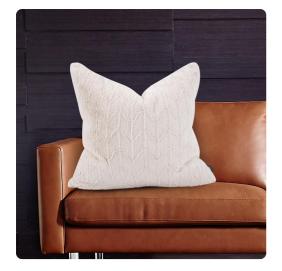

## Textiles MHE3-1092 – 24 x 24 Angora Natural Pillow - Poly Insert

## Textiles

Change up color themes or add pop to a simple sofa or bedding display by piling up the pillows in a multitude of colors, textures and patterns. This Angora Pillow features a luxuriously soft natural white faux fur fabric. Includes a lush polyester pillow fill insert. A hidden zipper closure allows the cover to remove for easy care. Also available with a down insert. Also available in a 20 and kidney size.