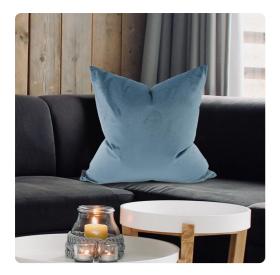

## Textiles MHE3-1058F – 24 x 24 Bella Teal Pillow - Down Insert

## Textiles

Change up color themes or add pop to a simple sofa or bedding display by piling up the pillows in a multitude of colors, textures and patterns. This Bella Pillow features a soft teal blue fabric with a lush velvety hand. Includes a lush down filled pillow insert. A hidden zipper closure allows the cover to remove for easy care. Also available with a polyester pillow insert. Also available in a 20 and kidney size.