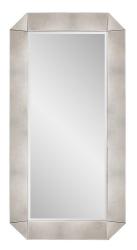

## Mirrors MHE29089 – Smokey Pearl Concave Lounge Mirror

## Mirrors

This mirror boasts a smoldering smokey grey finish that adds a touch of mystery and allure to any space. What truly sets it apart is its frame, which mimics the appearance of concaved, folded metal, creating an extraordinary visual effect. This frame not only adds depth and texture but also a modern industrial edge, making it a versatile addition to a variety of design aesthetics. Whether hung vertically to elongate a space or horizontally as a bold centerpiece, this oversized mirror promises to transform your room with its dramatic presence and avant-garde design.

## **Specifications**

Height 80H Material MDF/Glass Width 40W Shape Rectangle Weight 128 Finish Antiqued Package Dimensions 6

https://www.mdcwall.com/go/sku/MHE29089