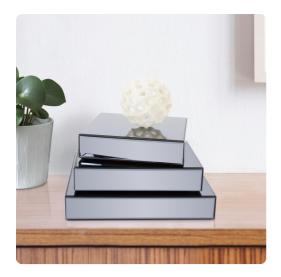

# Accessories MHE29082 – Grigio Mirrored Set of Three Platforms

#### Accessories

These square mirrored display platforms finished in Smokey gray will give a unique way to display those special treasures. Each visible side of the platforms are mirrored accented with a small bevel making for the most dazzling reflections of light. The set includes 3 sizes. Use them alone or stack together to make a taller platform. Beautifully accent a table display by placing candles or similar on the platforms, or add height to a bowl or shorter decorative piece.