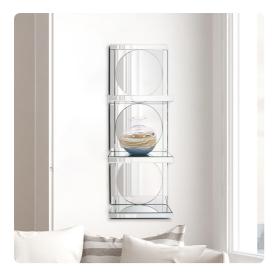

# Mirrors MHE29077 – Triplex Mirrored Wall Shelf

#### Mirrors

Beautifully constructed, this multi mirrored wall shelf features three shelves and small beveling throughout. Every surface is mirrored allowing for the most amazing refection's to showcase your collectibles or a works of art. Designed for the optimum visual impact these shelves fit into a traditional decor as well as the most contemporary lifestyle.