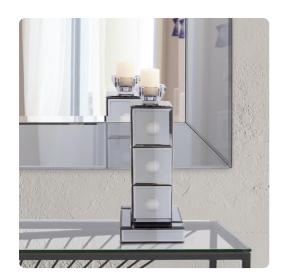

## Accessories

The Grigio Mirrored Candle Holder features a rectangular body composed of smoke gray mirrored tiles each with a concave accent adding to the interest of the piece. The glass candle holder can fit up to a 1 taper candle or a 1.5/8 votive candle (not included). Pair with the other pieces in the collection for a complete look.

## **Specifications**

Height 12H
Material Wood / Glass
Width 5W
Shape Rectangle
Weight 6
Finish Mirror
Package Dimensions 9 x 9 x 15.5

https://www.mdcwall.com/go/sku/MHE29055