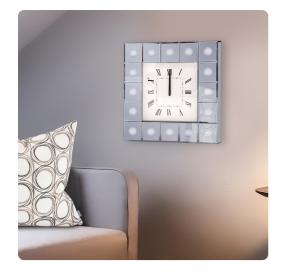

# Accessories MHE29053 – Grigio Mirrored Wall Clock

#### Accessories

The Grigio Mirrored Clock features a square frame composed of smoked gray mirrored tiles. At the center of each tile is a concaved accent that adds a bit of interest to the piece. The clock has roman numerals and runs on 1 AA battery (not included). D-rings are affixed to the back of the mirror so it is ready to hang right out of the box! Pair with the other pieces in the collection for a complete look.