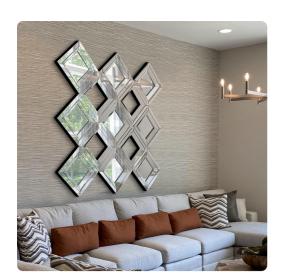

## Mirrors

Our Diamont Mirror is a stunning piece. Faceted, diamond shaped mirrors are arranged in a windowpane style. All these mirrors make for the most amazing reflections of light and color. This stunning functional art piece would be a great addition to any room. Alone or in multiples, it is a perfect focal point for an entryway, bathroom, bedroom or any room in your home. D-rings are affixed to the back of the mirror so it is ready to hang right out of the box in a square or diamond orientation!