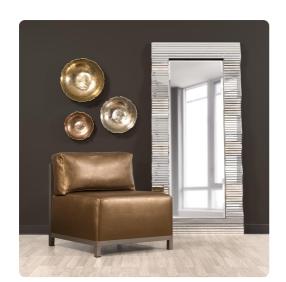

## Mirrors

Our Waverly Mirror is a grand mirror featuring a large rectangular frame with a dramatic wavy effect. Horizontal mirrored tiles adorn the frame completing its Contemporary look. The mirror is beveled adding to its style and beauty. It is a perfect focal point for an entryway, bathroom, bedroom or any room in your home. D-rings are affixed to the back of the mirror so it is ready to hang right out of the box! The Waverly Mirror can be hung in a horizontal or vertical orientation. And its large size also makes it a perfect floor mirror. Make any room instantly brighter and feel larger just by adding the Waverly Mirror to the mix.