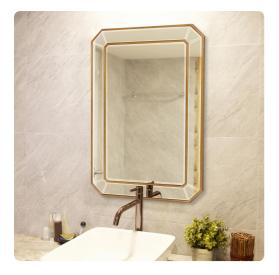

# Mirrors MHE29002 – Leopold Mirror

#### Mirrors

Our Leopold Mirror is a gorgeous piece. It is a rectangular mirror with angled corners that gracefully form an elongated octagonal shape. The frame is then trimmed in antiqued gold. The end result is a striking piece perfect (but not limited to) for your Modern, Art Deco, or Traditional look. It is a perfect focal point for an entryway, bathroom, bedroom or any room in your home. D-rings are affixed to the back of the mirror so it is ready to hang right out of the box in either a vertical or horizontal orientation.