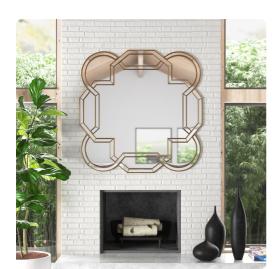

## Mirrors

Our Aleena Mirror is a gorgeous piece. It is composed of intertwining mirrored sections that gracefully form a scalloped octagonal shape. The frame is then trimmed in champagne silver leaf. The end result is a striking piece perfect (but not limited) for your Modern, Art Deco or Traditional look. It is a perfect focal point for an entryway, bathroom, bedroom or any room in your home. D-rings are affixed to the back of the mirror so it is ready to hang right out of the box!