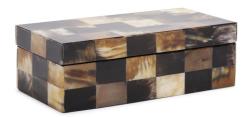

## Accessories MHE25184 – Elias Rectangular Horn Tiled Box

## Accessories

The Elias collection features inlaid brown and black colored horn from the Asiatic buffaloes. The rich color tones varying from cream to beige to rich dark ebony truly makes these pieces standout. Interior of the box is finished in a black lacquer. Each design is handmade by local craftsmen who cut, sand, and polish each piece of horn to be expertly applied to the base. Because they are made by hand, each piece is unique and no two will be exactly alike.

## **Specifications**

Height 4H
Material Wood / Horn
Width 12W
Shape Rectangle
Weight 1.5
Finish Lacquered
Package Dimensions 14 x 14 x 10

https://www.mdcwall.com/go/sku/MHE25184