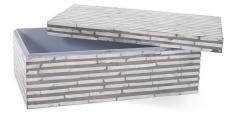

## Accessories MHE25182 – Julianna Rectangular Mother of Pearl Low Box

## Accessories

The Juianna collection of inlaid mother of pearl shell and gray bone brings a slight modern twist to this old world craft. The opalescent tones of the shell compliments the rich polish of the gray horn tiles. Each design is handmade by local craftsmen who cut, sand, and polish each piece of horn to be expertly applied to the base. Because they are made by hand, each piece is unique and no two will be exactly alike. Interior of the box is finished in a gray lacquer. Also available in a square shaped box.