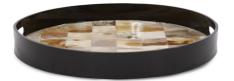

## Accessories MHE25181 – Godfrey Round White Horn Tiled Tray

## Accessories

The Godfrey collection features inlaid cream and beige colored horn from the Asiatic buffalo. Each design is handmade by local craftsmen who cut, sand, and polish each piece of horn to be expertly applied to the base. Because they are made by hand, each piece is unique and no two will be exactly alike. Handles cut into the glossy black rimmed body make for easy portability.