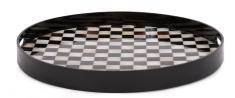

## Accessories

The Julianna collection of inlaid mother of pearl shell and black bone brings a slight modern twist to this old world craft. The opalescent tones of the shell compliments the dark rich polish of the black horn tiles. Each design is handmade by local craftsmen who cut, sand, and polish each piece of horn to be expertly applied to the base. Because they are made by hand, each piece is unique and no two will be exactly alike. Handles cut into the glossy black rimmed body make for easy portability.