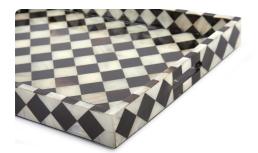

## Accessories MHE25179 – Julianna Rectangular Horn and Shell Tiled Tray

## Accessories

The Julianna collection of inlaid mother of pearl shell and black bone brings a slight modern twist to this old world craft. The opalescent tones of the shell compliments the dark rich polish of the black horn tiles. Each design is handmade by local craftsmen who cut, sand, and polish each piece of horn to be expertly applied to the base. Because they are made by hand, each piece is unique and no two will be exactly alike. Handles cut into the body of the tray make for easy portability.