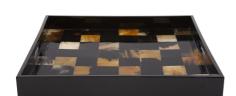

## Accessories MHE25178 – Elias Horn Tiled Tray

## Accessories

The Elias collection features inlaid brown and black colored horn from the Asiatic buffaloes. The rich color tones varying from cream to beige to rich dark ebony truly makes these pieces standout. The tray is rimmed in a glossy black and features handles cut into the body. Each design is handmade by local craftsmen who cut, sand, and polish each piece of horn to be expertly applied to the base. Because they are made by hand, each piece is unique and no two will be exactly alike.