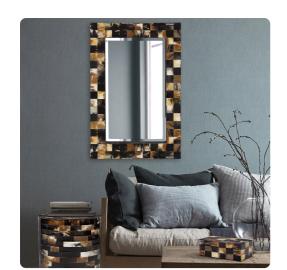

## Mirrors MHE25177 – Elias Horn Tiled Mirror

## Mirrors

The Elias collection features inlaid brown and black colored horn from the Asiatic buffaloes. The rich color tones varying from cream to beige to rich dark ebony truly makes these pieces standout. Each design is handmade by local craftsmen who cut, sand, and polish each piece of horn to be expertly applied to the base. Because they are made by hand, each piece is unique and no two will be exactly alike. D-rings are affixed to the back of the mirror so it is ready to hang in either a vertical or horizontal orientation right out of the box!