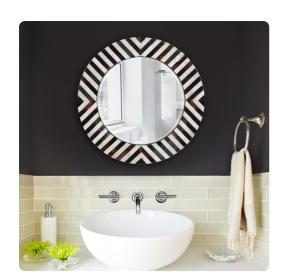

# MHE25176 – Julianna Round Horn and Shell Tiled Mirror

#### Mirrors

The Julianna collection of inlaid mother of pearl shell and black bone brings a slight modern twist to this old world craft. The opalescent tones of the shell compliments the dark rich polish of the black horn tiles. Each design is handmade by local craftsmen who cut, sand, and polish each piece of horn to be expertly applied to the base. Because they are made by hand, each piece is unique and no two will be exactly alike. D-rings are affixed to the back of the mirror so it is ready to hang right out of the box!