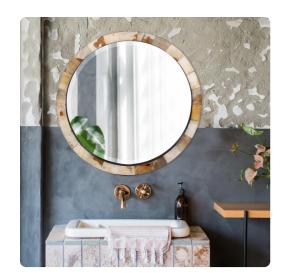

## MHE25174 – Godfrey Round White Tiled Horn Mirror

#### Mirrors

The Godfrey collection features inlaid cream and beige colored horn from the Asiatic buffalo. Each design is handmade by local craftsmen who cut, sand, and polish each piece of horn to be expertly applied to the base. Because they are made by hand, each piece is unique and no two will be exactly alike. D-rings are affixed to the back of the mirror so it is ready to hang right out of the box!