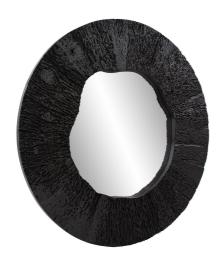

## Mirrors

The Japanese technique of burning wood, to achieve an ebony textured pattern, was the inspiration for The Yazku round mirror. Native wood to the far southwest was use to create the incredible texture. The versatility of this mirror gives it a wealth of design options in various lifestyle choices. From classic to the most contemporary of decors will benefit from this unique mirror concept.