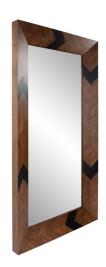

## Mirrors

The Sierra wooden point mirror was inspired by the chevron patterned floors of classic European home interiors. The combination of wood tones give this mirror an impressive grandeur, that allows it to work perfectly in a rustic setting to a traditional home lifestyle. The back hardware allows this mirror to be installed in both a vertical or horizontal style.