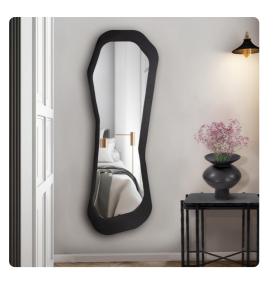

#### Mirrors

The Aranda modern mirror was inspired by some of the mot groundbreaking modern architecture of the 60's and 70's. As architects of that era broken all conventional norms, these new shapes started to influence our approach to interior design as well. The overall shape of the Aranda modern mirror is a prime example of thinking in the abstract for inspiration. The matte black finish on this wooden framed unique design will make quite the statement in any room of the home.