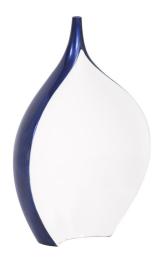

## Accessories

This gorgeous vase is fashioned from wood and painted with the richest cobalt blue, highlighted with black brush strokes. It has a wide curved body with a small neck. The back of the vase curves in and is painted white. The vase has padded feet to protect your surfaces. Pair it up with the smaller size to complete the set. Console tables, book shelves, pedestals or any other place that an accent is needed, are the perfect places for this vase.