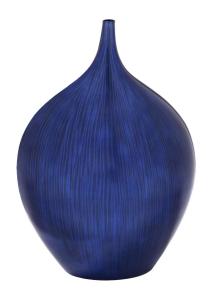

## Accessories

This gorgeous vase is fashioned from wood and painted with the richest cobalt blue, highlighted with black brush strokes. It has a wide curved body with a small neck. The back of the vase curves in and is painted white. The vase has padded feet to protect your surfaces. Pair it up with the larger size to complete the set. Console tables, book shelves, pedestals or any other place that an accent is needed, are the perfect places for this vase.