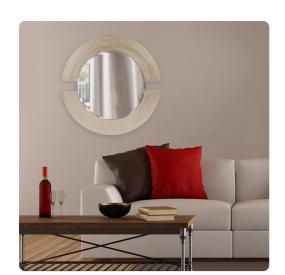

## Mirrors

Our Orbit Mirror is an interesting piece. It features a round wood frame that is divided into 2 sections creating a halo around the mirror. It is then finished in a lovely brushed silver leaf. The Orbit Mirror is a perfect focal point for an entryway, bathroom, bedroom or any room in your home. D-rings are affixed to the back of the mirror so it is ready to hang right out of the box! The mirrored glass on this piece has a bevel adding to its beauty and style. It is also available in a rich burnished copper.