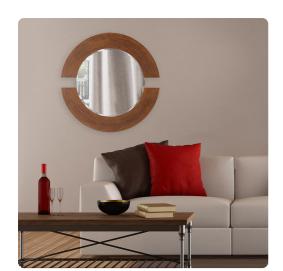

## Mirrors MHE2174 – Orbit Mirror

## Mirrors

Our Orbit Mirror is an interesting piece. It features a round wood frame that is divided into 2 sections creating a halo around the mirror. It is then finished in a rich burnished copper. The Orbit Mirror is a perfect focal point for an entryway, bathroom, bedroom or any room in your home. D-rings are affixed to the back of the mirror so it is ready to hang right out of the box! The mirrored glass on this piece has a bevel adding to its beauty and style. It is also available in a lovely silver leaf.