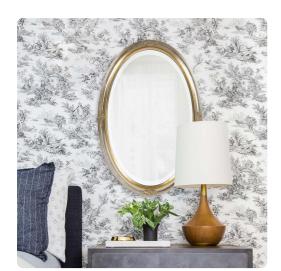

## Mirrors

Can't decide between silver or gold? Then our Carlton Mirror is the one for you. This oval mirror features a cameo-esque frame with breathtaking grooves and lines. Each side is accented with a Traditional carved scroll detail. The entire frame is then finished with a striking bright silver leaf and highlighted with a gold inner rim. The Carlton Mirror is a perfect focal point for an entryway, bathroom, bedroom or any room in your home. D-rings are affixed to the back of the mirror so it is ready to hang right out of the box in either a horizontal or vertical orientation! The mirror on this piece is beveled adding to its beauty and style.