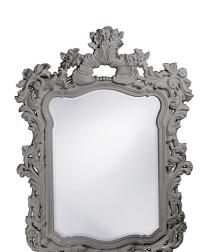

## Mirrors

The Turner Mirror is a lovely piece featuring an ornate frame adorned with decorative flourishes. The entire piece is then finished in our custom glossy nickel lacquer. It is a perfect piece for an entryway, bathroom, bedroom, or any room in your home! The Turner Mirror can only be hung vertically. The glass is beveled adding to its style and beauty. It fits into a wide array of decor styles ranging from Traditional to Contemporary. D-rings are affixed to the back of the mirror so it is ready to hang right out of the box! The Turner Mirror is part of our custom paint program and is available in one of fourteen vivid colors. It is proudly painted in the USA.