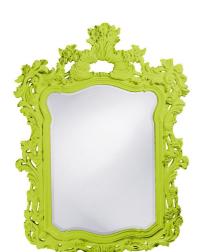

## Mirrors MHE2147MG - Turner Mirror - Glossy Green

## Mirrors

The Turner Mirror is a lovely piece featuring an ornate frame adorned with decorative flourishes. The entire piece is then finished in our custom glossy green lacquer. It is a perfect piece for an entryway, bathroom, bedroom, or any room in your home! The Turner Mirror can only be hung vertically. The glass is beveled adding to its style and beauty. It fits into a wide array of decor styles ranging from Traditional to Contemporary. D-rings are affixed to the back of the mirror so it is ready to hang right out of the box! The Turner Mirror is part of our custom paint program and is available in one of fourteen vivid colors. It is proudly painted in the USA.