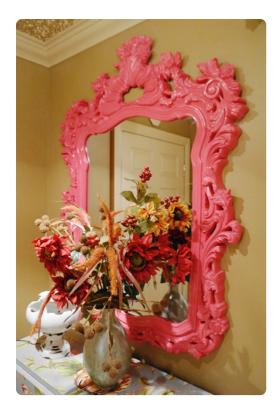

# Mirrors MHE2147HP – Turner Mirror -Glossy Hot Pink

#### Mirrors

The Turner Mirror is a lovely piece featuring an ornate frame adorned with decorative flourishes. The entire piece is then finished in our custom glossy hot pink lacquer. It is a perfect piece for an entryway, bathroom, bedroom, or any room in your home! The Turner Mirror can only be hung vertically. The glass is beveled adding to its style and beauty. It fits into a wide array of decor styles ranging from Traditional to Contemporary. D-rings are affixed to the back of the mirror so it is ready to hang right out of the box! The Turner Mirror is part of our custom paint program and is available in one of fourteen vivid colors. It is proudly painted in the USA.