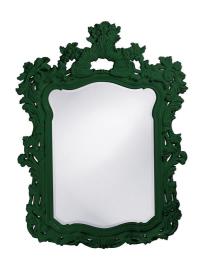

# MHE2147HG – Turner Mirror - Glossy Hunter Green

### Mirrors

The Turner Mirror is a lovely piece featuring an ornate frame adorned with decorative flourishes. The entire piece is then finished in our custom glossy hunter green lacquer. It is a perfect piece for an entryway, bathroom, bedroom, or any room in your home! The Turner Mirror can only be hung vertically. The glass is beveled adding to its style and beauty. It fits into a wide array of decor styles ranging from Traditional to Contemporary. D-rings are affixed to the back of the mirror so it is ready to hang right out of the box! The Turner Mirror is part of our custom paint program and is available in one of fourteen vivid colors. It is proudly painted in the USA.