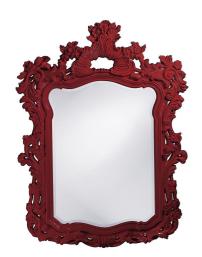

## Mirrors

The Turner Mirror is a lovely piece featuring an ornate frame adorned with decorative flourishes. The entire piece is then finished in our custom glossy burgundy red lacquer. It is a perfect piece for an entryway, bathroom, bedroom, or any room in your home! The Turner Mirror can only be hung vertically. The glass is beveled adding to its style and beauty. It fits into a wide array of decor styles ranging from Traditional to Contemporary. D-rings are affixed to the back of the mirror so it is ready to hang right out of the box! The Turner Mirror is part of our custom paint program and is available in one of fourteen vivid colors. It is proudly painted in the USA.