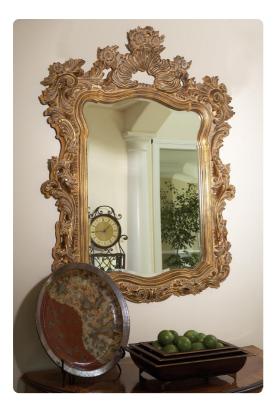

## Mirrors MHE2147 – Turner Mirror

#### Mirrors

The Turner Mirror is a lovely piece featuring an ornate frame adorned with decorative flourishes. The entire piece is then finished in a gorgeous antique gold. It is a perfect piece for an entryway, bathroom, bedroom, or any room in your home! The Turner Mirror can only be hung vertically. The glass is beveled adding to its style and beauty. It fits into a wide array of decor styles ranging from Traditional to Contemporary. D-rings are affixed to the back of the mirror so it is ready to hang right out of the box!

#### Specifications

Height 56H Material Polyurethane Width 42W Shape Rectangle Weight 38 Finish Antique Package Dimensions 62 x 49 x 7

https://www.mdcwall.com/go/sku/MHE2147