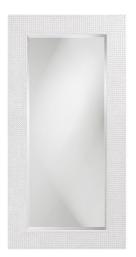

## Mirrors MHE2142W – Lancelot Mirror - Glossy White

## Mirrors

Our Lancelot Mirror is a simple piece, yet full of style. It features a rectangular frame characterized by a fine beaded texture finished in our glossy white lacquer. It is a perfect focal point for an entryway, bathroom, bedroom or any room in your home. D-rings are affixed to the back of the mirror so it is ready to hang right out of the box in either a horizontal or vertical orientation! The mirror is beveled adding to its beauty and style.