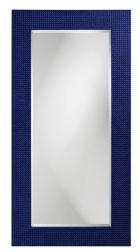

## Mirrors MHE2142NA – Lancelot Mirror - Glossy Navy

## Mirrors

Our Lancelot Mirror is a simple piece, yet full of style. It features a rectangular frame characterized by a fine beaded texture finished in our glossy navy blue lacquer. It is a perfect focal point for an entryway, bathroom, bedroom or any room in your home. D-rings are affixed to the back of the mirror so it is ready to hang right out of the box! The mirror is beveled adding to its beauty and style.