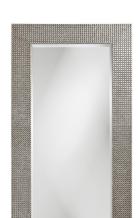

## Mirrors MHE2142N – Lancelot Mirror - Glossy Nickel

## Mirrors

Our Lancelot Mirror is a simple piece, yet full of style. It features a rectangular frame characterized by a fine beaded texture finished in our glossy nickel lacquer. It is a perfect focal point for an entryway, bathroom, bedroom or any room in your home. D-rings are affixed to the back of the mirror so it is ready to hang right out of the box in either a horizontal or vertical orientation! The mirror is beveled adding to its beauty and style.