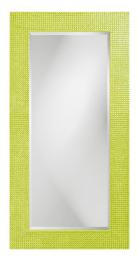

## Mirrors MHE2142MG – Lancelot Mirror - Glossy Green

## Mirrors

Our Lancelot Mirror is a simple piece, yet full of style. It features a rectangular frame characterized by a fine beaded texture finished in our glossy green lacquer. It is a perfect focal point for an entryway, bathroom, bedroom or any room in your home. D-rings are affixed to the back of the mirror so it is ready to hang right out of the box in either a horizontal or vertical orientation! The mirror is beveled adding to its beauty and style.