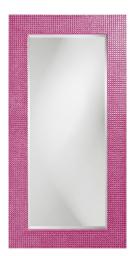

## Mirrors MHE2142HP – Lancelot Mirror - Glossy Hot Pink

## Mirrors

Our Lancelot Mirror is a simple piece, yet full of style. It features a rectangular frame characterized by a fine beaded texture finished in our glossy hot pink lacquer. It is a perfect focal point for an entryway, bathroom, bedroom or any room in your home. D-rings are affixed to the back of the mirror so it is ready to hang right out of the box in either a horizontal or vertical orientation! The mirror is beveled adding to its beauty and style.