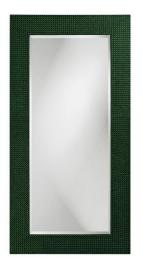

# Mirrors MHE2142HG – Lancelot Mirror - Glossy Hunter Green

#### Mirrors

Our Lancelot Mirror is a simple piece, yet full of style. It features a rectangular frame characterized by a fine beaded texture finished in our glossy hunter green lacquer. It is a perfect focal point for an entryway, bathroom, bedroom or any room in your home. D-rings are affixed to the back of the mirror so it is ready to hang right out of the box! The mirror is beveled adding to its beauty and style.