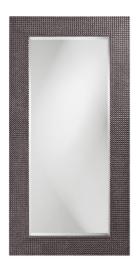

## Mirrors MHE2142CH - Lancelot Mirror - Glossy Charcoal

## Mirrors

Our Lancelot Mirror is a simple piece, yet full of style. It features a rectangular frame characterized by a fine beaded texture finished in our glossy charcoal gray lacquer. It is a perfect focal point for an entryway, bathroom, bedroom or any room in your home. D-rings are affixed to the back of the mirror so it is ready to hang right out of the box in either a horizontal or vertical orientation! The mirror is beveled adding to its beauty and style.