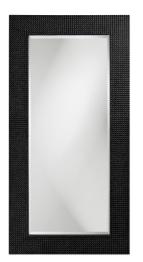

## Mirrors MHE2142BL – Lancelot Mirror - Glossy Black

#### Mirrors

Our Lancelot Mirror is a simple piece, yet full of style. It features a rectangular frame characterized by a fine beaded texture finished in our glossy black lacquer. It is a perfect focal point for an entryway, bathroom, bedroom or any room in your home. D-rings are affixed to the back of the mirror so it is ready to hang right out of the box in either a horizontal or vertical orientation! The mirror is beveled adding to its beauty and style.