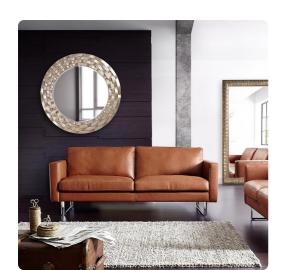

## Mirrors

The Cartier Mirror features a round frame that is characterized by rows of wavy bars. The ripple effect that it creates gives the appearance of a basket weave design. The frame is then finished in a champagne silver. The Cartier Mirror is a perfect accent piece for an entryway, bathroom, bedroom or any room in your home. D-rings are affixed to the back of the mirror so it is ready to hang right out of the box! The mirrored glass on this piece has a bevel adding to its beauty and style.