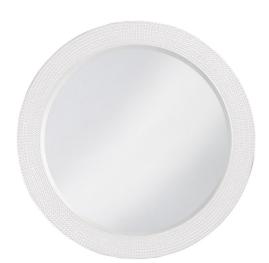

# MHE2133W – Lancelot Mirror - Glossy White

### Mirrors

Our Lancelot Mirror is a simple piece, yet full of style. It features a round frame characterized by a fine beaded texture finished in our glossy white lacquer. It is a perfect focal point for an entryway, bathroom, bedroom or any room in your home. D-rings are affixed to the back of the mirror so it is ready to hang right out of the box! The mirror is beveled adding to its beauty and style.