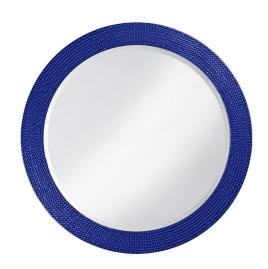

## Mirrors MHE2133RB – Lancelot Mirror - Glossy Royal Blue

## Mirrors

Our Lancelot Mirror is a simple piece, yet full of style. It features a round frame characterized by a fine beaded texture finished in our glossy royal blue lacquer. It is a perfect focal point for an entryway, bathroom, bedroom or any room in your home. D-rings are affixed to the back of the mirror so it is ready to hang right out of the box! The mirror is beveled adding to its beauty and style.