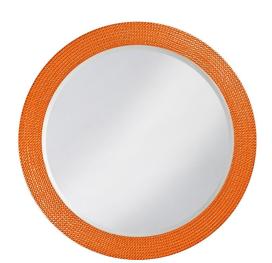

## Mirrors MHE21330 – Lancelot Mirror - Glossy Orange

## Mirrors

Our Lancelot Mirror is a simple piece, yet full of style. It features a round frame characterized by a fine beaded texture finished in our glossy orange lacquer. It is a perfect focal point for an entryway, bathroom, bedroom or any room in your home. D-rings are affixed to the back of the mirror so it is ready to hang right out of the box! The mirror is beveled adding to its beauty and style.