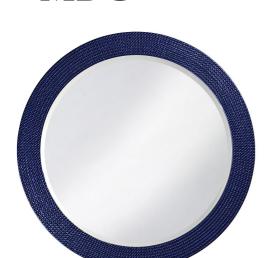

## Mirrors MHE2133NA – Lancelot Mirror - Glossy Navy

## Mirrors

Our Lancelot Mirror is a simple piece, yet full of style. It features a round frame characterized by a fine beaded texture finished in our glossy navy blue lacquer. It is a perfect focal point for an entryway, bathroom, bedroom or any room in your home. D-rings are affixed to the back of the mirror so it is ready to hang right out of the box! The mirror is beveled adding to its beauty and style.