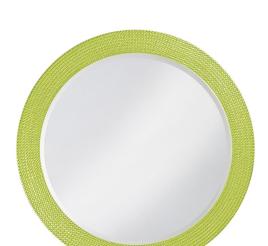

## Mirrors MHE2133MG – Lancelot Mirror - Glossy Green

Our Lancelot Mirror is a simple piece, yet full of style. It features a round frame characterized by a fine beaded texture finished in our glossy green lacquer. It is a perfect focal point for an entryway, bathroom, bedroom or any room in your home. D-rings are affixed to the back of the mirror so it is ready to hang right out of the box! The mirror is beveled adding to its beauty and style.